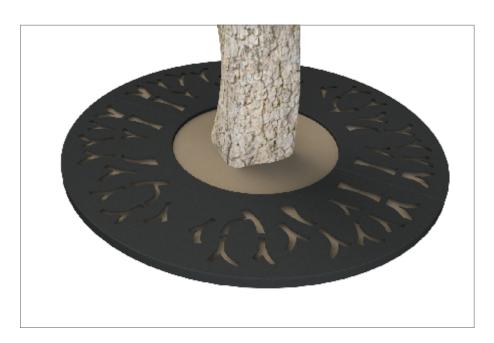

## Tree Grille | ASF Branch Round Laser Cut Tree Grille Powder Coated

**Material:** 

ASF Laser cut grilles can be manufactured in stainless steel (grades 304 & 316 available), mild steel or corten steel

Finish:

Stainless Steel finished brush polished. Other Polish finishes or mill finished also available Mild steel grilles are finished galvanised and can be powder coated in any RAL/BS colour if needed Corten steel grilles are left bare metal to passivate to a rust coloured finish

**Dimensions:** 

ASF laser cut grilles are available in sizes from  $\phi$  800mm to  $\phi$  2500mm. Other sizes, rectangular and hexagonal laser cut grilles are also available

**Design Options:** 

ASF laser cut grilles can have design alterations, or be manufactured to a completely bespoke design if required

**Options:** 

ASF laser cut grilles can be manufactured to accept irrigation units, tree guards and uplighters