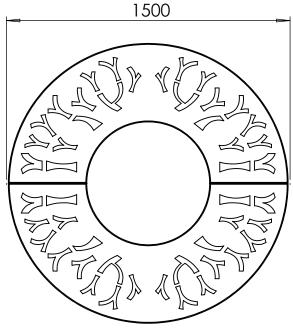

**Dimensions:** 

ASF laser cut grilles are available in sizes from  $\phi$  800mm to  $\phi$  2500mm. Other sizes, rectangular and hexagonal laser cut grilles are also available

**Design Options:** 

ASF laser cut grilles can have design alterations, or be manufactured to a completely bespoke design if required